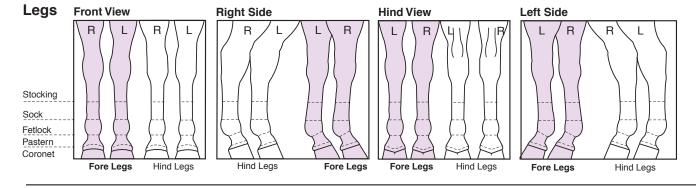

## Written Description

Markings drawn by:

**Face** 

| Face Marl                                                                     | kings:            |  |  |                |                    |      |         |  |  |  |  |
|-------------------------------------------------------------------------------|-------------------|--|--|----------------|--------------------|------|---------|--|--|--|--|
| Leg Marki                                                                     | ings:             |  |  |                |                    |      |         |  |  |  |  |
| Right F                                                                       | ore:              |  |  |                | Hoof Colour: Light | Dark | Parti 🗌 |  |  |  |  |
| Left Fo                                                                       | ore:              |  |  |                | Hoof Colour: Light | Dark | Parti   |  |  |  |  |
| Right H                                                                       | Hind:             |  |  |                | Hoof Colour: Light | Dark | Parti   |  |  |  |  |
| Left Hi                                                                       | nd:               |  |  |                | Hoof Colour: Light | Dark | Parti 🗌 |  |  |  |  |
| Body Markings: Belly spots, tatoos, brands or other notable markings or scars |                   |  |  |                |                    |      |         |  |  |  |  |
| Whorls:                                                                       | Head              |  |  |                |                    |      |         |  |  |  |  |
|                                                                               | Right Side Neck L |  |  | Left Side Neck |                    |      |         |  |  |  |  |