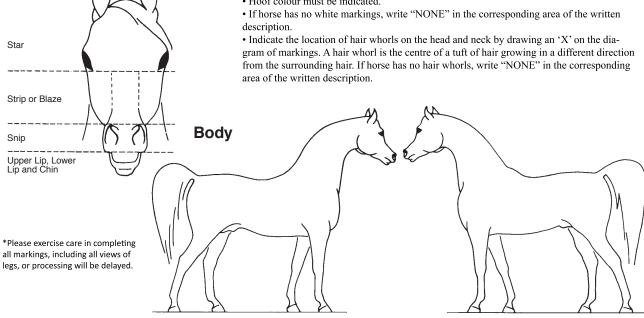

## DIAGRAM OF MARKINGS & WRITTEN DESCRIPTION

- All white markings must be drawn.
- For Grey horses Only draw white markings with underlying pink skin. If markings are faint/have no underlying pink skin, do not draw on diagram of markings. (You may need to wet down the area in question to verify the underlying skin colour).
- Hoof colour must be indicated.

## Written Description

Markings drawn by:

**Face** 

| Face Marl                                                                     | kings:            |  |  |                |                    |      |         |  |  |  |  |
|-------------------------------------------------------------------------------|-------------------|--|--|----------------|--------------------|------|---------|--|--|--|--|
| Leg Marki                                                                     | ings:             |  |  |                |                    |      |         |  |  |  |  |
| Right F                                                                       | ore:              |  |  |                | Hoof Colour: Light | Dark | Parti 🗌 |  |  |  |  |
| Left Fo                                                                       | ore:              |  |  |                | Hoof Colour: Light | Dark | Parti   |  |  |  |  |
| Right H                                                                       | Hind:             |  |  |                | Hoof Colour: Light | Dark | Parti   |  |  |  |  |
| Left Hi                                                                       | nd:               |  |  |                | Hoof Colour: Light | Dark | Parti 🗌 |  |  |  |  |
| Body Markings: Belly spots, tatoos, brands or other notable markings or scars |                   |  |  |                |                    |      |         |  |  |  |  |
| Whorls:                                                                       | Head              |  |  |                |                    |      |         |  |  |  |  |
|                                                                               | Right Side Neck L |  |  | Left Side Neck |                    |      |         |  |  |  |  |